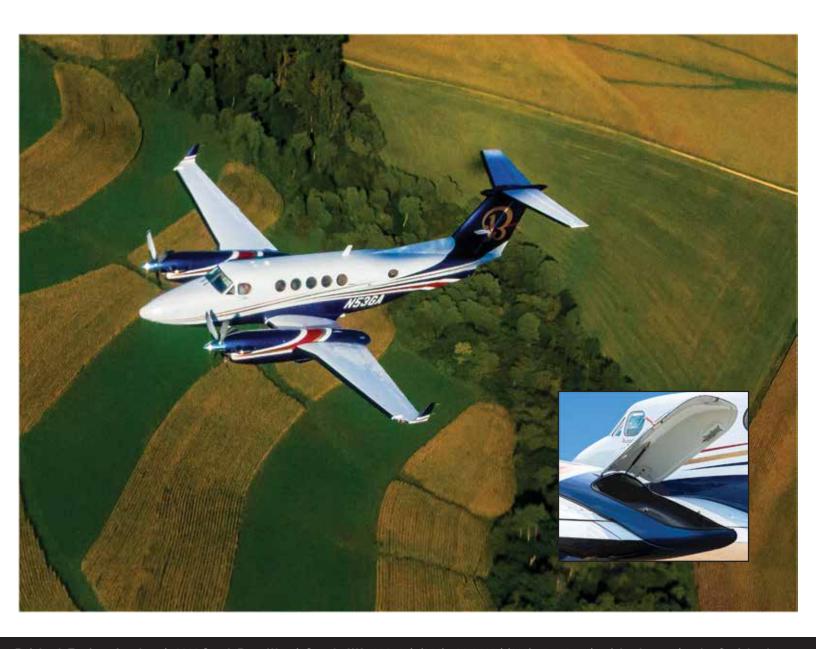

## RAISBECK CROWN WING LOCKERS

Available for all 90, 200 and 300 series King Airs, Raisbeck's **Crown Wing Locker System** (CWLS) is capable of carrying up to 600 pounds of additional cargo in 17 cubic feet of luggage space. Our Crown Wing Lockers easily handle skis, snowboards, golf bags, luggage and fishing equipment, and they are compatible with all Raisbeck Performance Enhancement Systems.

External to your aircraft's cabin, Raisbeck's Lockers help prevent interior wear-and-tear, reduce cabin clutter, and return cabin space to your passengers. Fully certified for FAR Part 135 operations, our Crown Wing Lockers feature a Medeco lock-and-key security system and watertight seals, keeping contents clean, dry and secure.

Lightweight composite construction provides infinite-life structural integrity, while our aerodynamic design minimizes drag, resulting in no performance penalty. Moreover, Raisbeck Lockers can be removed easily for airplane maintenance and inspections.