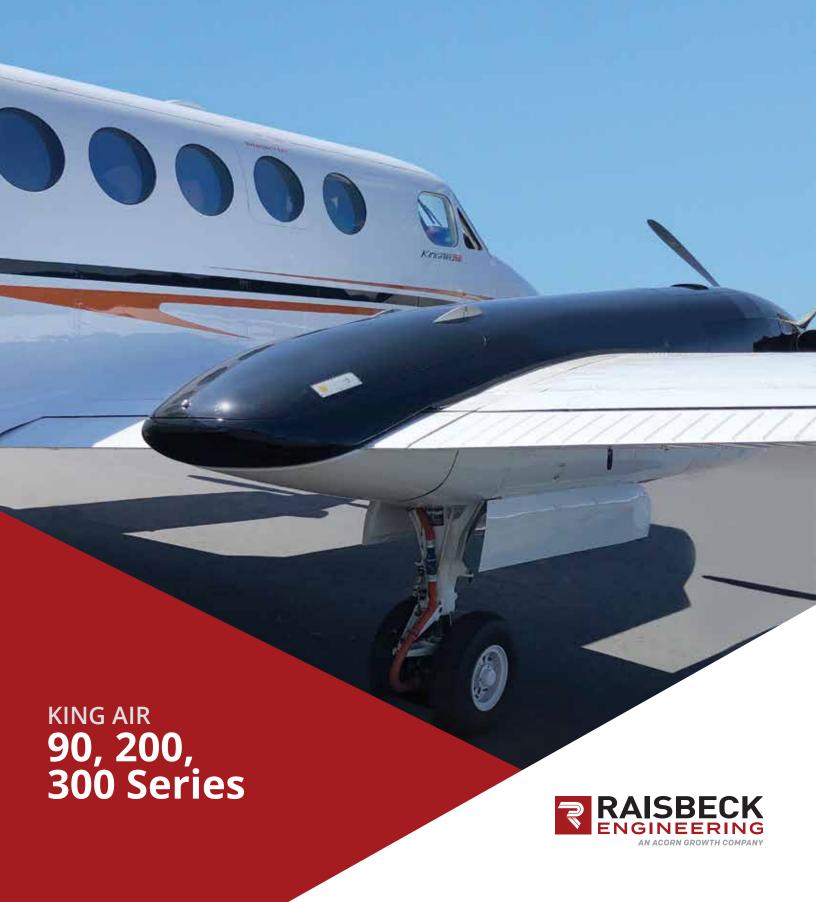

## **CROWN WING LOCKERS for Beechcraft KING AIR 90, 200 & 300 Series**

**OPTIMIZE CARGO CAPACITY WITHOUT PERFORMANCE LOSS** 

## RAISBECK CROWN WING LOCKERS

Available for all 90, 200 and 300 series King Airs, Raisbeck's **Crown Wing Locker System** (CWLS) is capable of carrying up to 600 pounds of additional cargo in 17 cubic feet of luggage space. Our Crown Wing Lockers easily handle skis, snowboards, golf bags, luggage and fishing equipment, and they are compatible with all Raisbeck Performance Enhancement Systems.