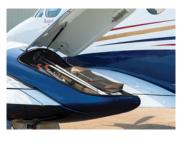

#### **CROWN WING LOCKERS**

(optional)
Add 17 cubic feet and 600
pounds total additional cargo
capacity, and easily handle
skis, snowboards and other
equipment, returning cabin
space to your passengers.