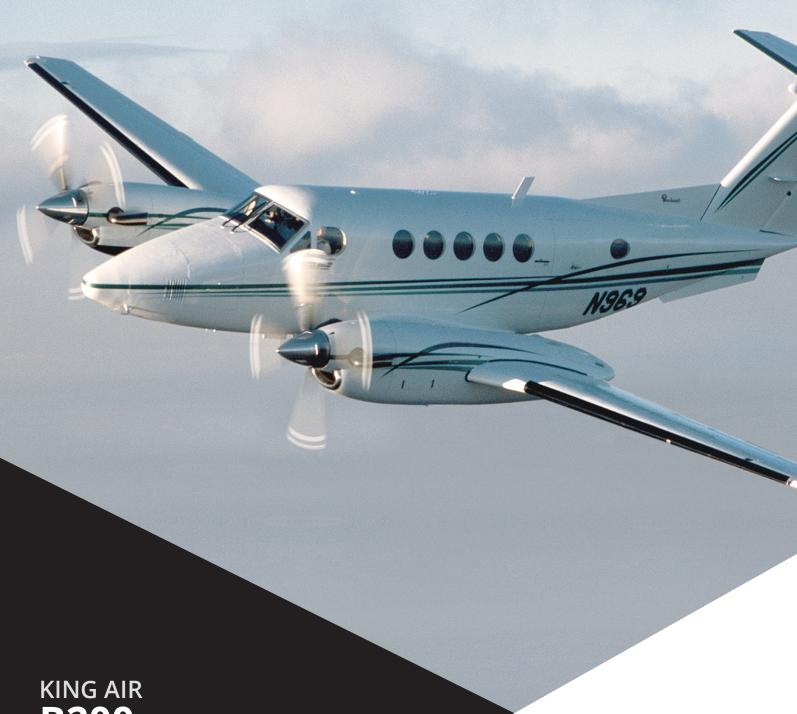

#### RAM AIR RECOVERY SYSTEM

Increases climb and cruise performance in all conditions; redirects airflow to your engines which reduces engine ITT by up to 18° at equal torque while protecting against FOD.