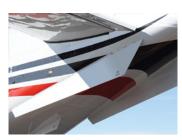

#### **HIGH FLOTATION GEAR DOORS**

For King Airs equipped with high flotation gear, restore climb and cruise performance of standard gear, increase cruise speeds 8-12 knots. Help keep wheel wells, tires and brakes clean and dry.