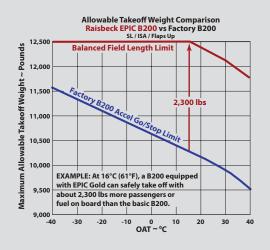

## EPIC Gold Performance Data with PT6A-42 Engines

With Factory Hartzell HC-E4N-3G/D9390SK-1R 4-Blade Propellers

| nents     |
|-----------|
|           |
| unway     |
| Standards |
| runway    |
| runway    |
|           |
| aster     |
| aster     |
|           |
| pproach   |
| unway     |
|           |

Same as BFL at Airline Safety Standards. Raisbeck's EPIC Gold AFMS does not include Accel-Stop/Go Distances