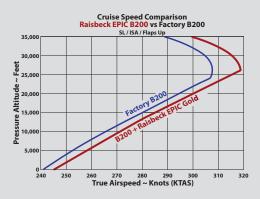

## ENHANCED PERFORMANCE LEADING EDGES

Increase cruise speed and range while improving stall speeds; make air conditioning and cooling more efficient; and enhance outboard wing-fatigue life.

## EPIC Gold Performance Data with PT6A-42 Engines

With Factory Hartzell HC-E4N-3G/D9390SK-1R 4-Blade Propellers

| nents     |
|-----------|
|           |
| unway     |
| Standards |
| runway    |
| runway    |
|           |
| aster     |
| aster     |
|           |
| pproach   |
| unway     |
|           |